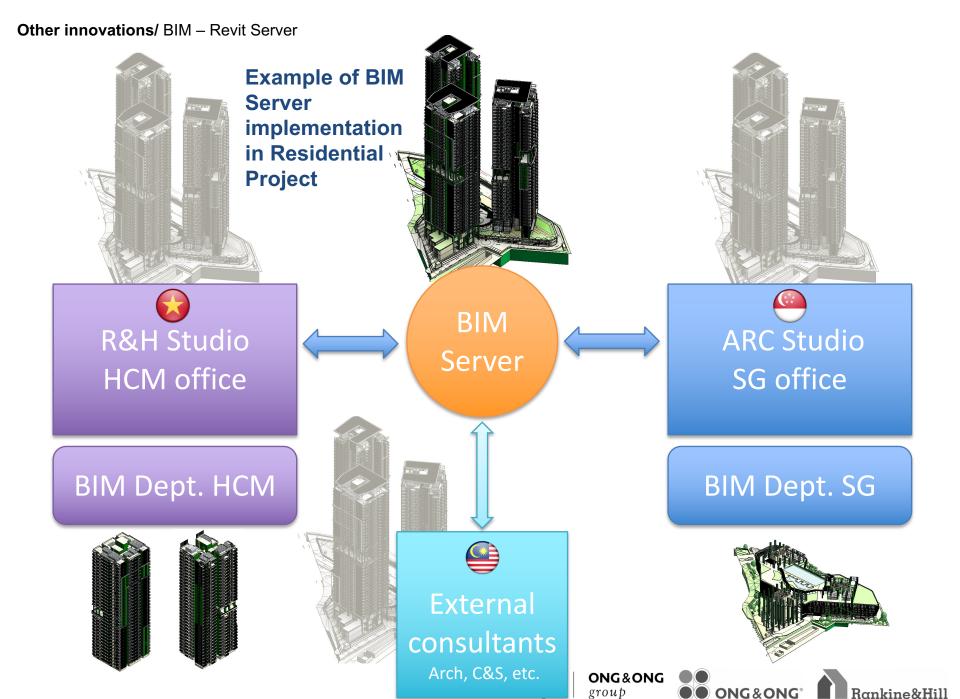

## Information Management

#### **BIM** management

BIM Manager role Information exchange management between stakeholders Model review, clash detection and report

Project Set Up on A360 with all project member invited. Events such as meeting were also schedule and announce to all here.