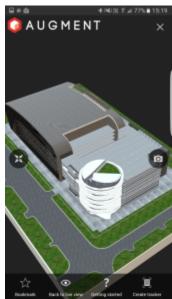

#### **Augmented Reality (AR)**

Visualise design using interactive AR <u>directly from BIM model</u>