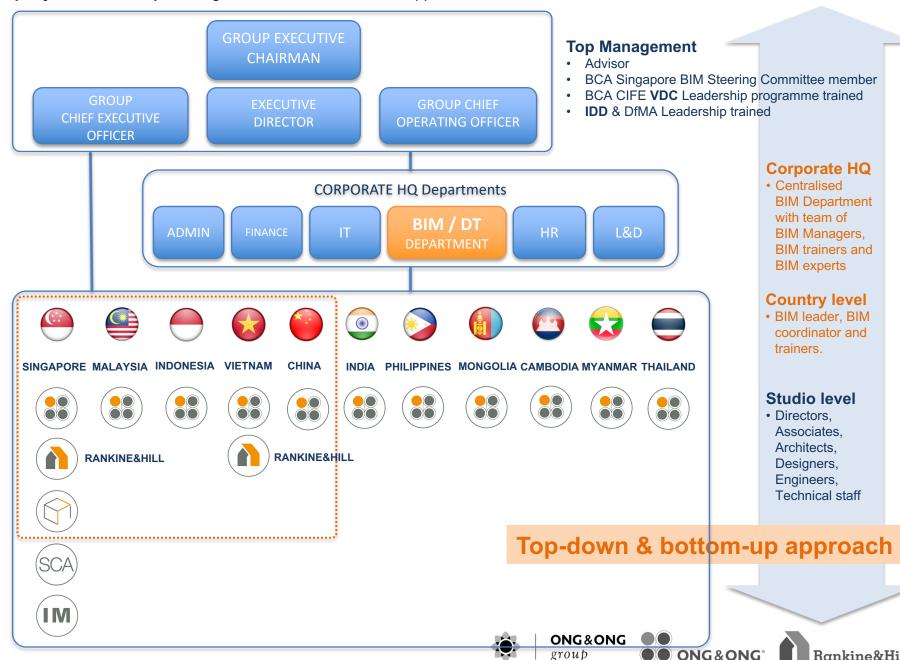

#### Company BIM Roadmap/ Management Commitment and Support

#### **BIM** management

BIM Manager role Information exchange management between stakeholders Model review, clash detection and report

Project Set Up on A360 with all project member invited. Events such as meeting were also schedule and announce to all here.