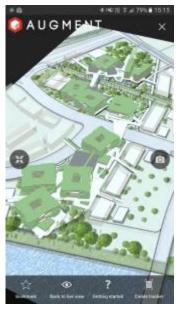

#### **Augmented Reality (AR)**

Visualise design using interactive AR <u>directly from BIM model</u>