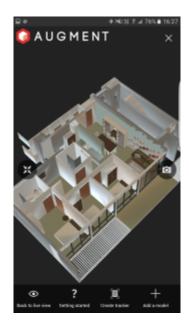

#### **Augmented Reality (AR)**

Visualise design using interactive AR <u>directly from BIM model</u>