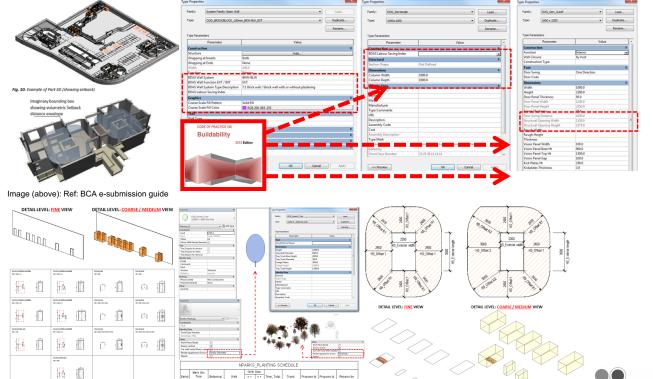

#### Massing & Coordinating Walls with varying angles and curves

ST07 - 157 ~ 210 STOREY ARCHI REVIT 3D VIEW

- 21/0 STOREY ARCHI AND STRUCTURE COMBINE 3D VIEW

ONG&ONG group

#### **Model Checking for Truck Turning Headspace Clearance**

#### Massing created to represent spatial requirements