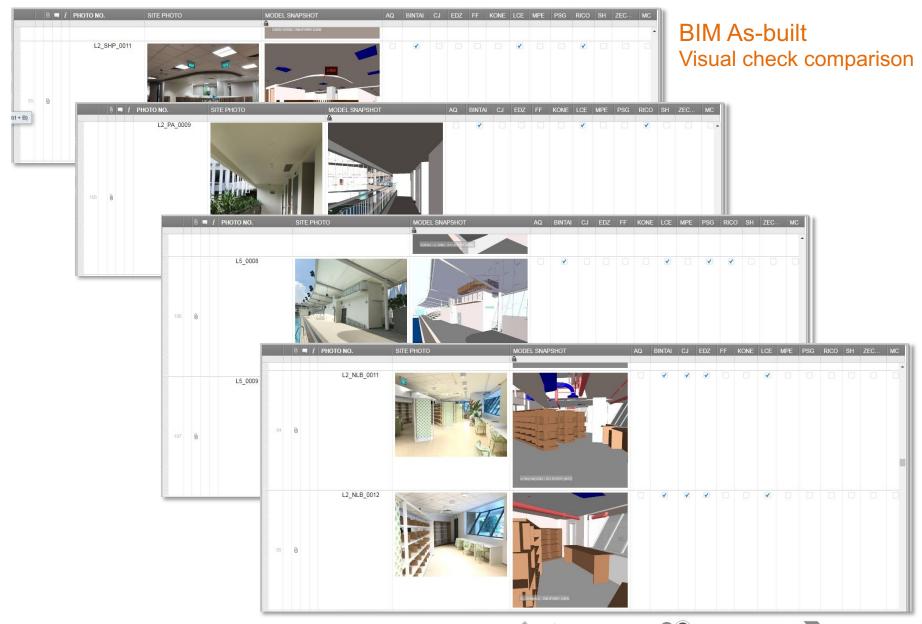

#### **BIM As-built**

#### Scan to BIM – as built model verification with point cloud