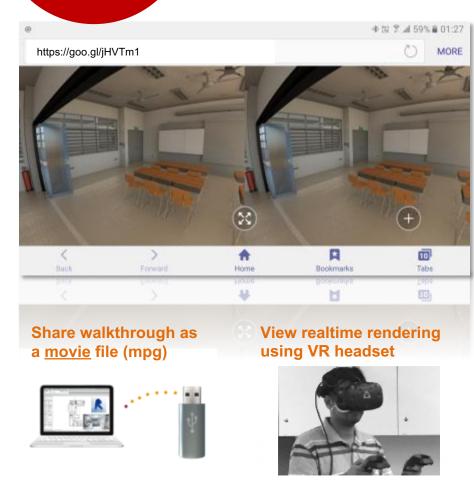

#### **Design exploration with VR headset**

Share walkthrough as a movie file (mpg)

View realtime rendering using VR headset

360 panorama view with Google Cardboard

**Share realtime rendering as** an .exe file (no Revit needed)