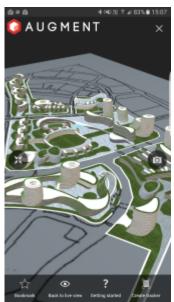

#### **Augmented Reality (AR)**

Visualise design using interactive AR <u>directly from BIM model</u>