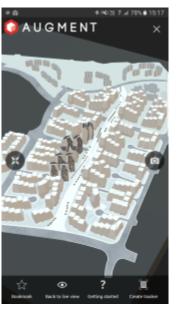

#### **Augmented Reality (AR)**

Visualise design using interactive AR <u>directly from BIM model</u>