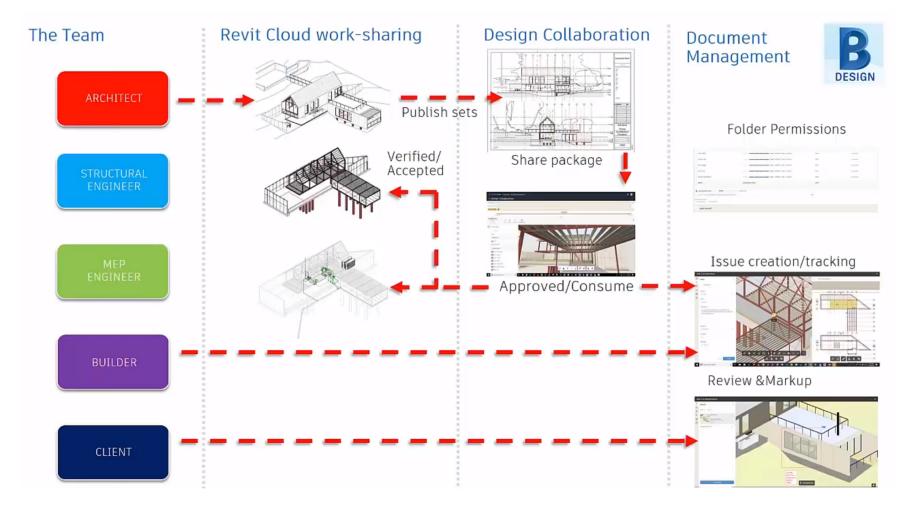

## Information Management

#### **BIM** management

BIM Manager role Information exchange management between stakeholders Model review, clash detection and report

Project Set Up on A360 with all project member invited. Events such as meeting were also schedule and announce to all here.

C&S & M&E combined service model review

ARCH model review

ARCH, C&S & M&E combined services model review

ONG&ONG group