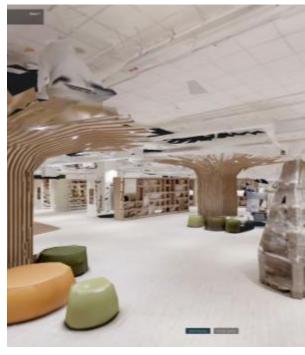

#### Design exploration in 360 panorama with Google cardboard

http://panaroma.enscape3d.com/elew/dacxw5ih/

Full colour rendering

Sketch paper mode

White polystyrol mode

Light view

#### **Design exploration with VR headset**

Share walkthrough as a movie file (mpg)

View realtime rendering using VR headset

360 panorama view with Google Cardboard

**Share realtime rendering as** an .exe file (no Revit needed)