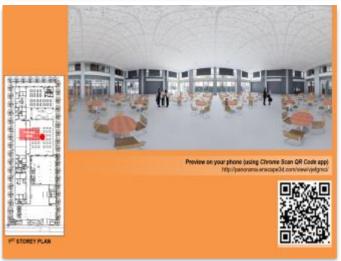

#### Design exploration in 360 panorama with Google cardboard

http://panaroma.enscape3d.com/elew/dacxw5ih/

Full colour rendering

Sketch paper mode

White polystyrol mode

Light view