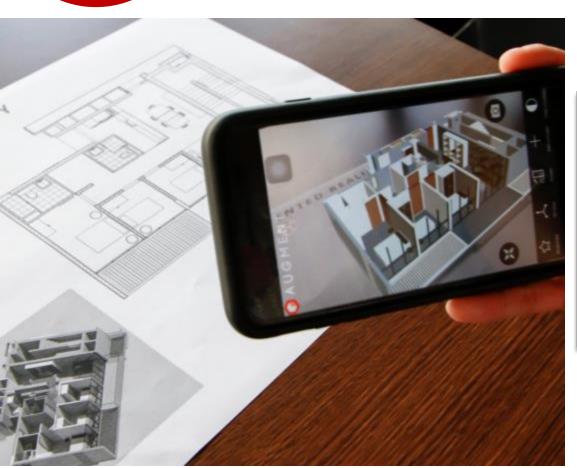

#### **Augmented Reality (AR)**

Visualise design using interactive AR <u>directly from BIM model</u>