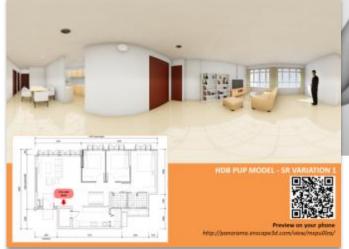

#### Design exploration in 360 panorama with Google cardboard

http://panaroma.enscape3d.com/elew/dacxw5ih/

Full colour rendering

Sketch paper mode

White polystyrol mode

Light view