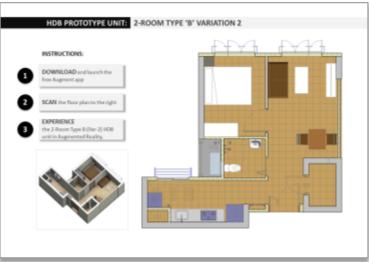

#### **Augmented Reality (AR)**

Visualise design using interactive AR <u>directly from BIM model</u>