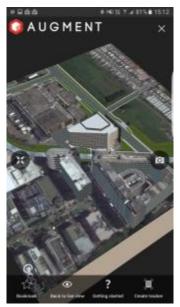

#### **Augmented Reality (AR)**

Visualise design using interactive AR <u>directly from BIM model</u>